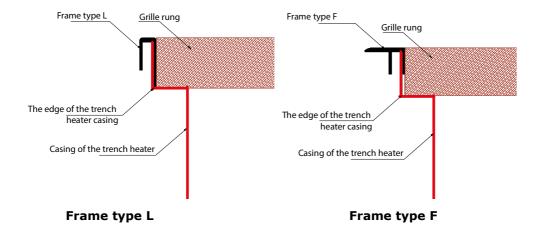

#### FRAME DETAILS

Frame type F

#### FRAME ASSEMBLY INSTRUCTION

Aluminium frame type L is a decorative element, and type F apart of the decorative function is also as a masking element which can cover the space between the floor and the duct of the trench heater.