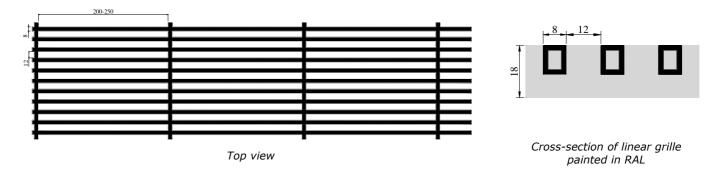

### LINEAR ALUMINIUM GRILLE

The grille is made of aluminium - profile closed.

The grill is made in total of aluminium.

### The grille options:

- Natural aluminium spacings (sleeves) are made of aluminium painted in black color RAL 2005
- Anodized aluminium spacings (sleeves) are made of aluminium painted in black color RAL 2005
- Aluminium painted in RAL