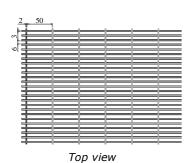

# LINEAR STAINLESS STEEL GRILLE

Cross-section of stainless steel grille

The grille is available only as a rigid version.

The maximum length of one section of the grille is 2000 mm.

Grille length longer than 2000mm are made of several elements of equal lengths.

| Type of the grille     | Name of the grille            | Order code |
|------------------------|-------------------------------|------------|
| Stainless steel grille | Linear stainless steel grille | SN-1,8/W/L |