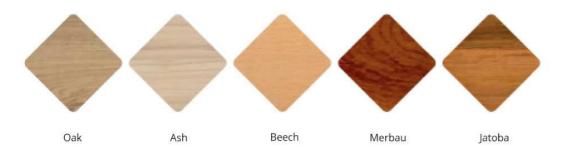

### **ROLL-UP WOODEN GRILLE**

The grille is made of natural wood.

#### The grille is only available in a roll-up version.

| Type of the grille    | Name of the grille    | Order code  |
|-----------------------|-----------------------|-------------|
| Roll-up wooden grille | Roll-up oak grille    | ZD-1,8/W/L  |
|                       | Roll-up ash grille    | ZJ-1,8/W/L  |
|                       | Roll-up beech grille  | ZB-1,8/W/L  |
|                       | Roll-up merbau grille | ZM-1,8/W/L  |
|                       | Roll-up jatoba grille | ZJB-1,8/W/L |