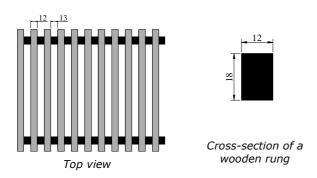

### **ROLL-UP WOODEN GRILLE**

The grille is made of natural wood.

#### Standard:

Spacings (sleeves) between the rungs are made of black PVC.

### Option:

Spacings (sleeves) are also available in colors:

- gray WG-15
- beige W8-29
- light brown RAL 8256
- dark brown RAL 8352

Wooden spacing (beech unvarnished, L = 17 mm)

The maximum length of one grille section is 6000 mm.

#### The grille is only available in a roll-up version.

| Type of the grille    | Name of the grille    | Order code  |
|-----------------------|-----------------------|-------------|
| Roll-up wooden grille | Roll-up oak grille    | ZD-1,8/W/L  |
|                       | Roll-up ash grille    | ZJ-1,8/W/L  |
|                       | Roll-up beech grille  | ZB-1,8/W/L  |
|                       | Roll-up merbau grille | ZM-1,8/W/L  |
|                       | Roll-up jatoba grille | ZJB-1,8/W/L |