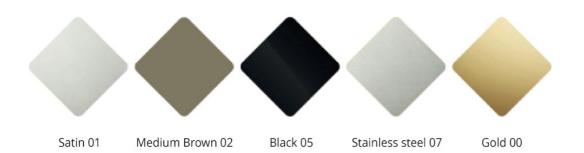

minium<br>grille – profile closed | Modular natural aluminium grille – profile closed  | MAL-1,8/W/L  |
|                                              | Modular anodized aluminium grille – profile closed | MAAL-1,8/W/L |

# LINEAR STAINLESS STEEL GRILLE





Cross-section of stainless steel grille

The grille is available only as a rigid version.

The maximum length of one section of the grille is 2000 mm.

Grille length longer than 2000mm are made of several elements of equal lengths.

| Type of the grille     | Name of the grille            | Order code |
|------------------------|-------------------------------|------------|
| Stainless steel grille | Linear stainless steel grille | SN-1,8/W/L |



# **WOODEN GRILLE**



# WOOD IMITATION ALUMINIUM GRILLE



# ANODIZED ALUMINIUM GRILLE





# FRAME

#### FRAME DETAILS





Frame type F

#### FRAME ASSEMBLY INSTRUCTION

Aluminium frame type L is a decorative element, and type F apart of the decorative function is also as a masking element which can cover the space between the floor and the duct of the trench heater.

The frame F is supplied as a cut off elements for self-assembly. Assembly of the frame type F must be done by using a silicone glue. The manufacturer is not liable for problems associated with frame assembling for trench casing deformation caused by the improper installation of the heater.