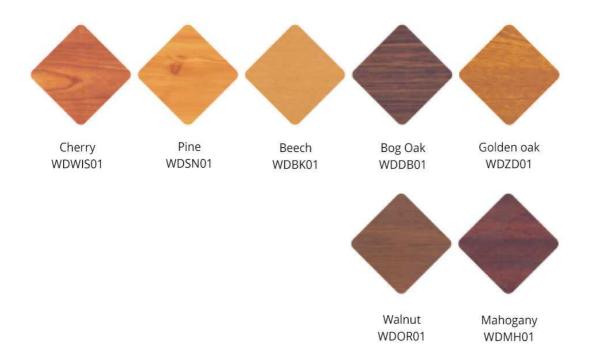

-|--------------|
| Modular aluminium<br>grille – profile closed | Modular natural aluminium grille – profile closed  | MAL-1,8/W/L  |
|                                              | Modular anodized aluminium grille – profile closed | MAAL-1,8/W/L |

# LINEAR STAINLESS STEEL GRILLE





Cross-section of stainless steel grille

The grille is available only as a rigid version.

The maximum length of one section of the grille is 2000 mm.

Grille length longer than 2000mm are made of several elements of equal lengths.

| Type of the grille     | Name of the grille            | Order code |
|------------------------|-------------------------------|------------|
| Stainless steel grille | Linear stainless steel grille | SN-1,8/W/L |



# **WOODEN GRILLE**



# WOOD IMITATION ALUMINIUM GRILLE



# ANODIZED ALUMINIUM GRILLE





# FRAME

#### FRAME DETAILS





Frame type F

#### FRAME ASSEMBLY INSTRUCTION

Aluminium frame type L is a decorative element, and type F apart of the decorative function is also as a masking element which can cover the space between the floor and the duct of the trench heater.

The frame F is supplied as a cut off elements for self-assembly. Assembly of the frame type F must be done by using a silicone glue. The manufacturer is not liable for problems associated with frame assembling for trench casing deformation caused by the improper installation of the heater.