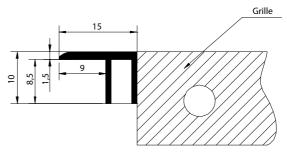

Modular natural aluminium grille – profile closed  | MAL-1,8/W/L  |
|                                              | Modular anodized aluminium grille – profile closed | MAAL-1,8/W/L |

# LINEAR STAINLESS STEEL GRILLE





Cross-section of stainless steel grille

The grille is available only as a rigid version.

The maximum length of one section of the grille is 2000 mm.

Grille length longer than 2000mm are made of several elements of equal lengths.

| Type of the grille     | Name of the grille            | Order code |
|------------------------|-------------------------------|------------|
| Stainless steel grille | Linear stainless steel grille | SN-1,8/W/L |



# **WOODEN GRILLE**



# WOOD IMITATION ALUMINIUM GRILLE



# ANODIZED ALUMINIUM GRILLE





# FRAME

#### FRAME DETAILS





Frame type F

#### FRAME ASSEMBLY INSTRUCTION

Aluminium frame type L is a decorative element, and type F apart of the decorative function is also as a masking element which can cover the space between the floor and the duct of the trench heater.

The frame F is supplied as a cut off elements for self-assembly. Assembly of the frame type F must be done by using a silicone glue. The manufacturer is not liable for problems associated with frame assembling for trench casing deformation caused by the improper installation of the heater.