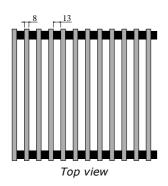

### **ROLL-UP ALUMINIUM GRILLE**

Cross-section of aluminium grille - profile closed

The grille is made of aluminium - profile closed.

#### The grille options:

- natural aluminium
- anodized aluminium
- aluminium wood imitation (profile closed only)

#### Standard:

Spacings (sleeves) between rungs as a standard are made of black PVC.

### Option:

Spacings (sleeves) are also available in colors:

- gray WG-15
- beige W8-29
- light brown RAL 8256
- dark brown RAL 8352

| Type of the grille                           | Name of the grille                                       | Order code   |
|----------------------------------------------|----------------------------------------------------------|--------------|
| Roll-up aluminium<br>grille - profile closed | Roll-up natural aluminium grille – profile closed        | ZAL-1,8/W/L  |
|                                              | Roll-up anodized aluminium grille – profile closed       | ZAAL-1,8/W/L |
|                                              | Roll-up wood imitation aluminium grille – profile closed | ZIAL-1,8/W/L |