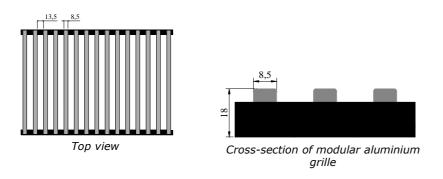

#### MODULAR ALUMINIUM GRILLE

The grille is made of aluminium.

#### The grille options:

- natural aluminium
- anodized aluminium

Spacings (rung fasteners) are made of black plastic.

The length of single module is 440 mm.

| Type of the grille                           | Name of the grille                                 | Order code   |
|----------------------------------------------|----------------------------------------------------|--------------|
| Modular aluminium<br>grille – profile closed | Modular natural aluminium grille – profile closed  | MAL-1,8/W/L  |
|                                              | Modular anodized aluminium grille – profile closed | MAAL-1,8/W/L |