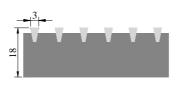

# LINEAR STAINLESS STEEL GRILLE

Cross-section of stainless steel grille

The grille is available only as a rigid version.

The maximum length of one section of the grille is 2000 mm.

Grille length longer than 2000mm are made of several elements of equal lengths.