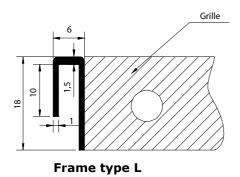

#### FRAME ASSEMBLY INSTRUCTION

Aluminium frame type L is a decorative element, and type F apart of the decorative function is also as a masking element which can cover the space between the floor and the duct of the trench heater.

The frame F is supplied as a cut off elements for self-assembly. Assembly of the frame type F must be done by using a silicone glue. The manufacturer is not liable for problems associated with frame assembling for trench casing deformation caused by the improper installation of the heater.