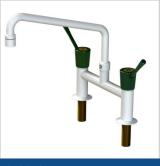

**900100** - WRAS APPROVED BACK FLOW PREVENTION NOZZLE

900078 - H PATTERN MIXER TAP WITH MOVABLE SWAN NECK AND AERATOR NOZZLE

910078 - H PATTERN MIXER TAP WITH LEVER ACTION AND AERATOR NOZZLE

900303 - TWO WAY BENCH MOUNTED GAS TAP WITH PUSH TURN HANDLES