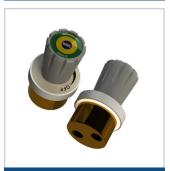

**900100** - WRAS APPROVED BACK FLOW PREVENTION NOZZLE

900078 - H PATTERN MIXER TAP WITH MOVABLE SWAN NECK AND AERATOR NOZZLE

910078 - H PATTERN MIXER TAP WITH LEVER ACTION AND AERATOR NOZZLE

900303 - TWO WAY BENCH MOUNTED GAS TAP WITH PUSH TURN HANDLES