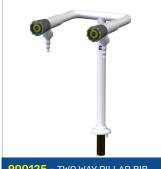

**900121** - PILLAR BIB TAP WITH REMOVABLE NOZZLE

**900125** - TWO WAY PILLAR BIB TAP WITH REMOVABLE NOZZLE

**901125** - TWO WAY PILLAR BIB TAP WITH REMOVABLE NOZZLES

**901711** - FRONT CONTROL VALVE FOR A VARIETY OF SERVICES