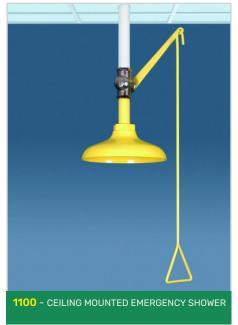

COLD WATER



**902106** - MOVABLE SWAN NECK WITH REMOVABLE NOZZLE



**900121** - PILLAR BIB TAP WITH REMOVABLE NOZZLE



**900125** - TWO WAY PILLAR BIB TAP WITH REMOVABLE NOZZLE



**901125** - TWO WAY PILLAR BIB TAP WITH REMOVABLE NOZZLES



**901711** - FRONT CONTROL VALVE FOR A VARIETY OF SERVICES



**900100** - WRAS APPROVED BACK FLOW PREVENTION NOZZLE



900078 - H PATTERN MIXER TAP WITH MOVABLE SWAN NECK AND AERATOR NOZZLE



910078 - H PATTERN MIXER TAP WITH LEVER ACTION AND AERATOR NOZZLE



900303 - TWO WAY BENCH MOUNTED GAS TAP WITH PUSH TURN HANDLES



900304 - FOUR WAY BENCH MOUNTED GAS TAP WITH PUSH TURN HANDLES

Advanced Technical Products Ltd. Tel: 01 8853792 Email: info@atpireland.com Website: atpireland.com





















## FULL RANGE OF SPARES ALSO AVAILABLE





Advanced Technical Products Ltd. Tel: 01 8853792 Email: info@atpireland.com Website: atpireland.com