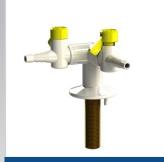

## **ARBOLES UK**

ATP

LABORATORY TAPS, SAFETY SHOWERS AND EYE WASHES

900033 - TWO WAY BENCH MOUNTED DROP LEVER GAS TAP

900034 - FOUR WAY BENCH MOUNTED DROP LEVER GAS TAP

900036 - TWO WAY WALL MOUNTED DROP LEVER GAS TAP