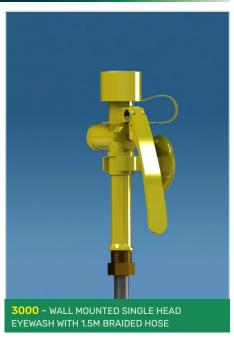

OLD WATER



**902106** - MOVABLE SWAN NECK WITH REMOVABLE NOZZLE



**900121** - PILLAR BIB TAP WITH REMOVABLE NOZZLE



**900125** - TWO WAY PILLAR BIB TAP WITH REMOVABLE NOZZLE



**901125** - TWO WAY PILLAR BIB TAP WITH REMOVABLE NOZZLES



**901711** - FRONT CONTROL VALVE FOR A VARIETY OF SERVICES



**900100** - WRAS APPROVED BACK FLOW PREVENTION NOZZLE



900078 - H PATTERN MIXER TAP WITH MOVABLE SWAN NECK AND AERATOR NOZZLE



910078 - H PATTERN MIXER TAP WITH LEVER ACTION AND AERATOR NOZZLE



900303 - TWO WAY BENCH MOUNTED GAS TAP WITH PUSH TURN HANDLES



900304 - FOUR WAY BENCH MOUNTED GAS TAP WITH PUSH TURN HANDLES

Advanced Technical Products Ltd. Tel: 01 8853792 Email: info@atpireland.com Website: atpireland.com





















## FULL RANGE OF SPARES ALSO AVAILABLE





Advanced Technical Products Ltd. Tel: 01 8853792 Email: info@atpireland.com Website: atpireland.com