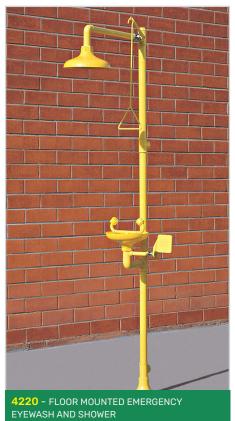

- FIXED SWAN NECK WITH REMOVABLE NOZZLE - COLD WATER



**902106** - MOVABLE SWAN NECK WITH REMOVABLE NOZZLE



**900121** - PILLAR BIB TAP WITH REMOVABLE NOZZLE



**900125** - TWO WAY PILLAR BIB TAP WITH REMOVABLE NOZZLE



**901125** - TWO WAY PILLAR BIB TAP WITH REMOVABLE NOZZLES



**901711** - FRONT CONTROL VALVE FOR A VARIETY OF SERVICES



**900100** - WRAS APPROVED BACK FLOW PREVENTION NOZZLE



900078 - H PATTERN MIXER TAP WITH MOVABLE SWAN NECK AND AERATOR NOZZLE



910078 - H PATTERN MIXER TAP WITH LEVER ACTION AND AERATOR NOZZLE



900303 - TWO WAY BENCH MOUNTED GAS TAP WITH PUSH TURN HANDLES



900304 - FOUR WAY BENCH MOUNTED GAS TAP WITH PUSH TURN HANDLES

Advanced Technical Products Ltd. Tel: 01 8853792 Email: info@atpireland.com Website: atpireland.com





















## FULL RANGE OF SPARES ALSO AVAILABLE





Advanced Technical Products Ltd. Tel: 01 8853792 Email: info@atpireland.com Website: atpireland.com