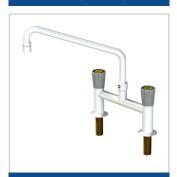

## **ARBOLES UK**

ATP

LABORATORY TAPS, SAFETY SHOWERS AND EYE WASHES

900033 - TWO WAY BENCH MOUNTED DROP LEVER GAS TAP

900034 - FOUR WAY BENCH MOUNTED DROP LEVER GAS TAP

900036 - TWO WAY WALL MOUNTED DROP LEVER GAS TAP