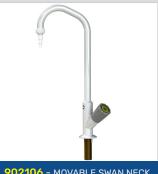

900031 - ONE WAY BENCH MOUNTED DROP LEVER GAS TAP

**902101** - FIXED SWAN NECK WITH REMOVABLE NOZZLE - HOT WATER

902103 - FIXED SWAN NECK WITH REMOVABLE NOZZLE - COLD WATER

**902106** - MOVABLE SWAN NECK WITH REMOVABLE NOZZLE