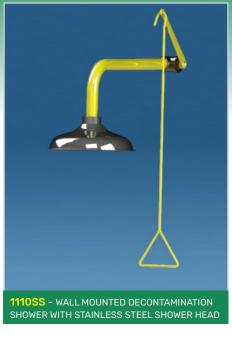

2103 - FIXED SWAN NECK WITH REMOVABLE NOZZLE - COLD WATER



**902106** - MOVABLE SWAN NECK WITH REMOVABLE NOZZLE



**900121** - PILLAR BIB TAP WITH REMOVABLE NOZZLE



**900125** - TWO WAY PILLAR BIB TAP WITH REMOVABLE NOZZLE



**901125** - TWO WAY PILLAR BIB TAP WITH REMOVABLE NOZZLES



**901711** - FRONT CONTROL VALVE FOR A VARIETY OF SERVICES



**900100** - WRAS APPROVED BACK FLOW PREVENTION NOZZLE



900078 - H PATTERN MIXER TAP WITH MOVABLE SWAN NECK AND AERATOR NOZZLE



910078 - H PATTERN MIXER TAP WITH LEVER ACTION AND AERATOR NOZZLE



900303 - TWO WAY BENCH MOUNTED GAS TAP WITH PUSH TURN HANDLES



900304 - FOUR WAY BENCH MOUNTED GAS TAP WITH PUSH TURN HANDLES

Advanced Technical Products Ltd. Tel: 01 8853792 Email: info@atpireland.com Website: atpireland.com





















## FULL RANGE OF SPARES ALSO AVAILABLE





Advanced Technical Products Ltd. Tel: 01 8853792 Email: info@atpireland.com Website: atpireland.com