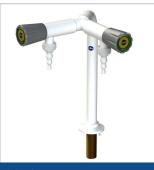

**900121** - PILLAR BIB TAP WITH REMOVABLE NOZZLE

**900125** - TWO WAY PILLAR BIB TAP WITH REMOVABLE NOZZLE

**901125** - TWO WAY PILLAR BIB TAP WITH REMOVABLE NOZZLES

**901711** - FRONT CONTROL VALVE FOR A VARIETY OF SERVICES