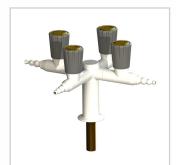

## **ARBOLES UK**

ATP

LABORATORY TAPS, SAFETY SHOWERS AND EYE WASHES

900033 - TWO WAY BENCH MOUNTED DROP LEVER GAS TAP

900034 - FOUR WAY BENCH MOUNTED DROP LEVER GAS TAP

900036 - TWO WAY WALL MOUNTED DROP LEVER GAS TAP