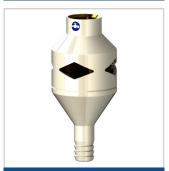

**900100** - WRAS APPROVED BACK FLOW PREVENTION NOZZLE

900078 - H PATTERN MIXER TAP WITH MOVABLE SWAN NECK AND AERATOR NOZZLE

910078 - H PATTERN MIXER TAP WITH LEVER ACTION AND AERATOR NOZZLE

900303 - TWO WAY BENCH MOUNTED GAS TAP WITH PUSH TURN HANDLES