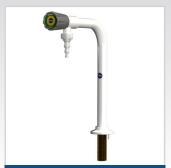

900031 - ONE WAY BENCH MOUNTED DROP LEVER GAS TAP

**902101** - FIXED SWAN NECK WITH REMOVABLE NOZZLE - HOT WATER

902103 - FIXED SWAN NECK WITH REMOVABLE NOZZLE - COLD WATER

**902106** - MOVABLE SWAN NECK WITH REMOVABLE NOZZLE