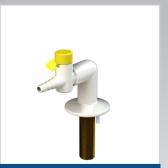

900031 - ONE WAY BENCH MOUNTED DROP LEVER GAS TAP

**902101** - FIXED SWAN NECK WITH REMOVABLE NOZZLE - HOT WATER

902103 - FIXED SWAN NECK WITH REMOVABLE NOZZLE - COLD WATER

**902106** - MOVABLE SWAN NECK WITH REMOVABLE NOZZLE