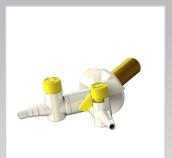

**900100** - WRAS APPROVED BACK FLOW PREVENTION NOZZLE

900078 - H PATTERN MIXER TAP WITH MOVABLE SWAN NECK AND AERATOR NOZZLE

910078 - H PATTERN MIXER TAP WITH LEVER ACTION AND AERATOR NOZZLE

900303 - TWO WAY BENCH MOUNTED GAS TAP WITH PUSH TURN HANDLES