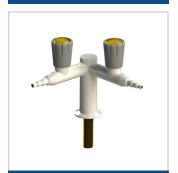

## **ARBOLES UK**

ATP

LABORATORY TAPS, SAFETY SHOWERS AND EYE WASHES

900033 - TWO WAY BENCH MOUNTED DROP LEVER GAS TAP

900034 - FOUR WAY BENCH MOUNTED DROP LEVER GAS TAP

900036 - TWO WAY WALL MOUNTED DROP LEVER GAS TAP