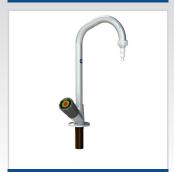

900031 - ONE WAY BENCH MOUNTED DROP LEVER GAS TAP

**902101** - FIXED SWAN NECK WITH REMOVABLE NOZZLE - HOT WATER

902103 - FIXED SWAN NECK WITH REMOVABLE NOZZLE - COLD WATER

**902106** - MOVABLE SWAN NECK WITH REMOVABLE NOZZLE