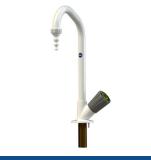

900031 - ONE WAY BENCH MOUNTED DROP LEVER GAS TAP

**902101** - FIXED SWAN NECK WITH REMOVABLE NOZZLE - HOT WATER

902103 - FIXED SWAN NECK WITH REMOVABLE NOZZLE - COLD WATER

**902106** - MOVABLE SWAN NECK WITH REMOVABLE NOZZLE